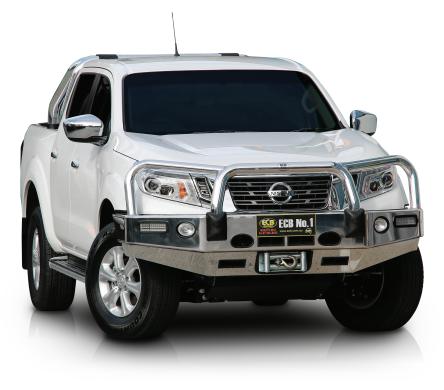

## Nissan Navara NP300

(2015 on) All ST & ST-X Models - Bullbars do not fit DX & RX models

## BIG TUBE<sup>™</sup>WINCH BAR with ECB Driving Lights

**Mirror Polished Alloy Shown** 

## **Product Specifications:**

| Distance added to vehicle :                             | 155 mm                                                                                                     |
|---------------------------------------------------------|------------------------------------------------------------------------------------------------------------|
| Nett weight added to vehicle :                          | 52 Kg                                                                                                      |
| Spotlight height allowance :                            | 230 mm (tab to top tube)                                                                                   |
| Spotlight width allowance :                             | 560 mm (centre to centre)                                                                                  |
| Spotlight tab distance to vehicle:                      | N/A                                                                                                        |
|                                                         |                                                                                                            |
| Maximum Spotlight weight :                              | N/A (mounted on channel)                                                                                   |
| Maximum Spotlight weight :<br>Material Specifications : | N/A (mounted on channel)<br>Centre Tube: 76mm(d) x 4.7mm(t) T6 Hi -Tensile Alloy                           |
|                                                         | , ,                                                                                                        |
|                                                         | Centre Tube: 76mm(d) x 4.7mm(t) T6 Hi -Tensile Alloy                                                       |
|                                                         | Centre Tube: 76mm(d) x 4.7mm(t) T6 Hi -Tensile Alloy<br>Shoulders: 63mm(d) x 4.2mm(t) T6 Hi -Tensile Alloy |